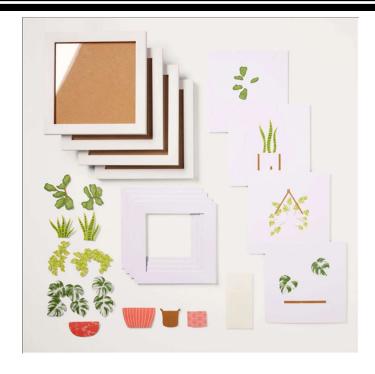

## All-inclusive Happy Houseplants Kit

Set of 4 framed décor pieces https://su-media.s3.amazonaws.com/media/Promotions/2024/Kits/February/163873%20HA PPY%20HOUSEPLANTS%20KIT%20INSTRUCTIONS\_v2.pdf Step-by-step instructions, Precut pieces, 4 white frames. Frame size: 7-1/8" x 7-1/8" x 7/16" (18.1 x 18.1 x 1.1 cm). Enough adhesive to complete projects, a 7-3/4" x 7-1/2" x 3" (19.7 x 19 x 7.6 cm) printed designer box for storage or crafting on the go. Kits Collection 163873